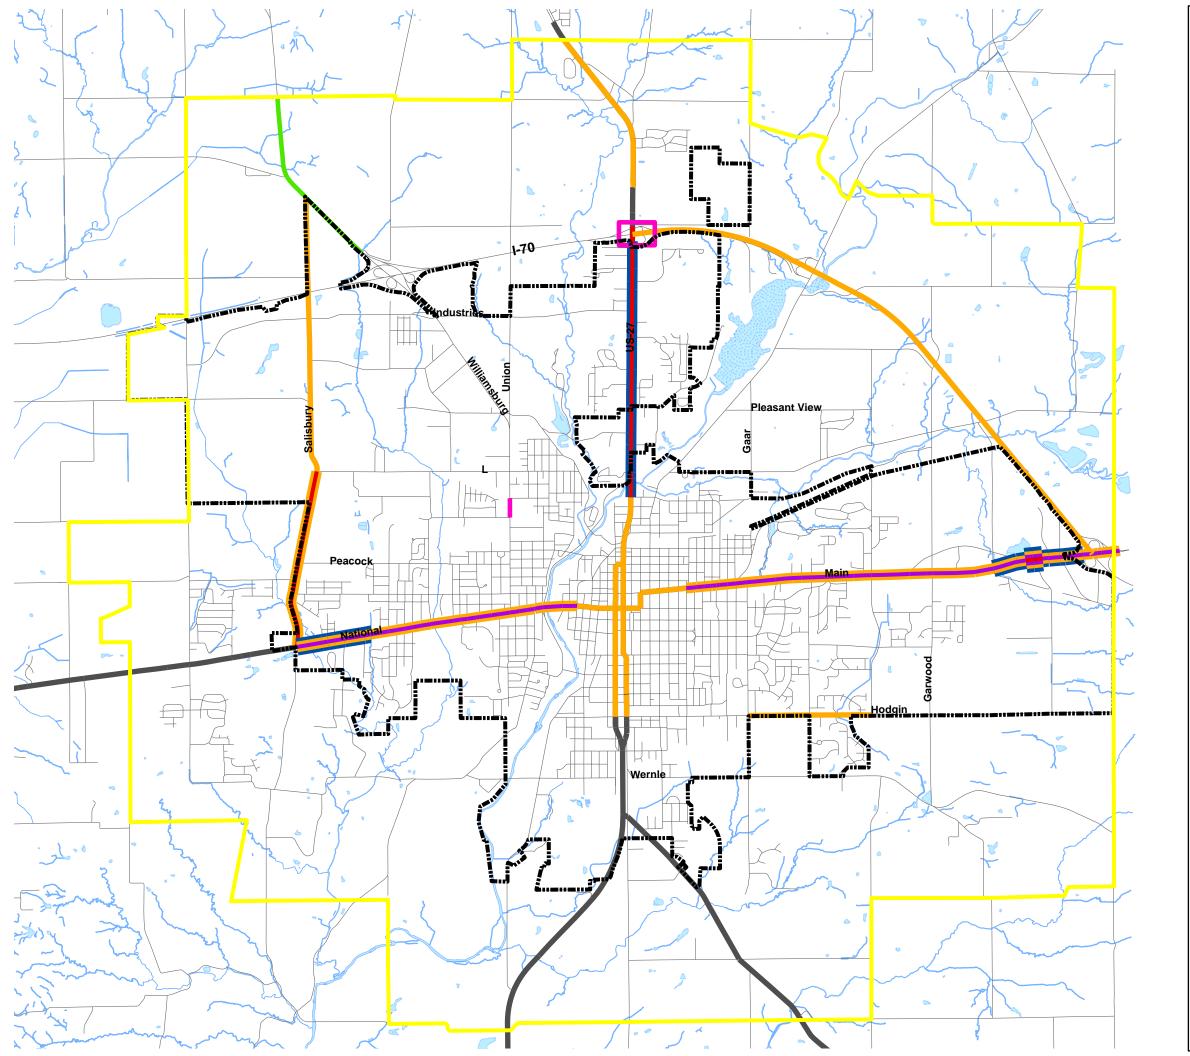

## Planned Transportation Improvement Projects City of Richmond Wayne County, IN

Richmond City Limits

Boundary of '2-Mile Fringe' Area

## **Projects**

- Road Rehabilitation, Resurfacing and Pavement Replacement\*
- Median Construction
- Additional Travel Lanes
- Bridge Replacement
- New Signals, Signs and/or Lights
- Landscaping

\*Improvements in some areas could include sidewalks and bike lanes.

S Wayne County/City of Richmond Geographic Information System
INDOT Statewide Transportation Improvement Program, FY 2005-07
INDOT Statewide Transportation Improvement Program, FY 2006-08 (draft)
Indiana Spatial Data Portal